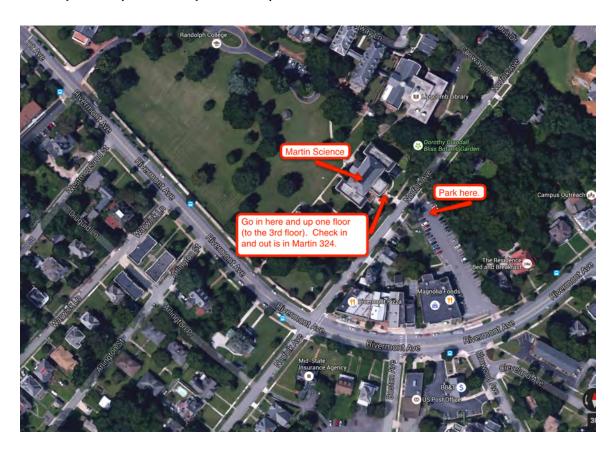

### Dear Parents/Legal Guardians,

We are excited your child is joining us for the Randolph College Tech Cats Kids Coding Camp (TC3 Kids), beginning Monday July 9th and ending on Friday July 13th!

Monday, Thursday and Friday we will be in the Martin Science Building on the Randolph College Campus! (see map below)

### Daily Schedule for Monday, Thursday, and Friday at Randolph College (See Map Above):

**8:00a.m.- 9 a.m.** Parents may drop off children and sign them in Martin 324. Legos and many other educational