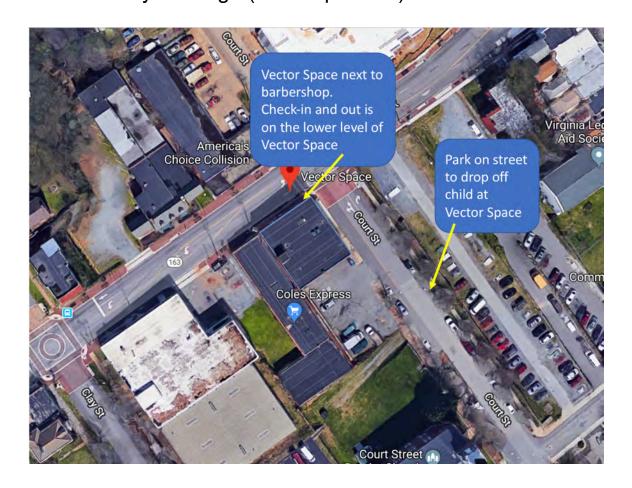

# **Tuesday and Wednesday** we will be at Vector Space, 402 Fifth St, Lynchburg, VA 24504 in downtown Lynchburg! (see map below)

Please read the following information completely and carefully.

## Daily Schedule for Tuesday and Wednesday at Vector Space:

**8:00a.m.- 9 a.m.** Parents may drop off children and sign them in at the lower level of Vector Space. Legos and many other educational games will be available for play.